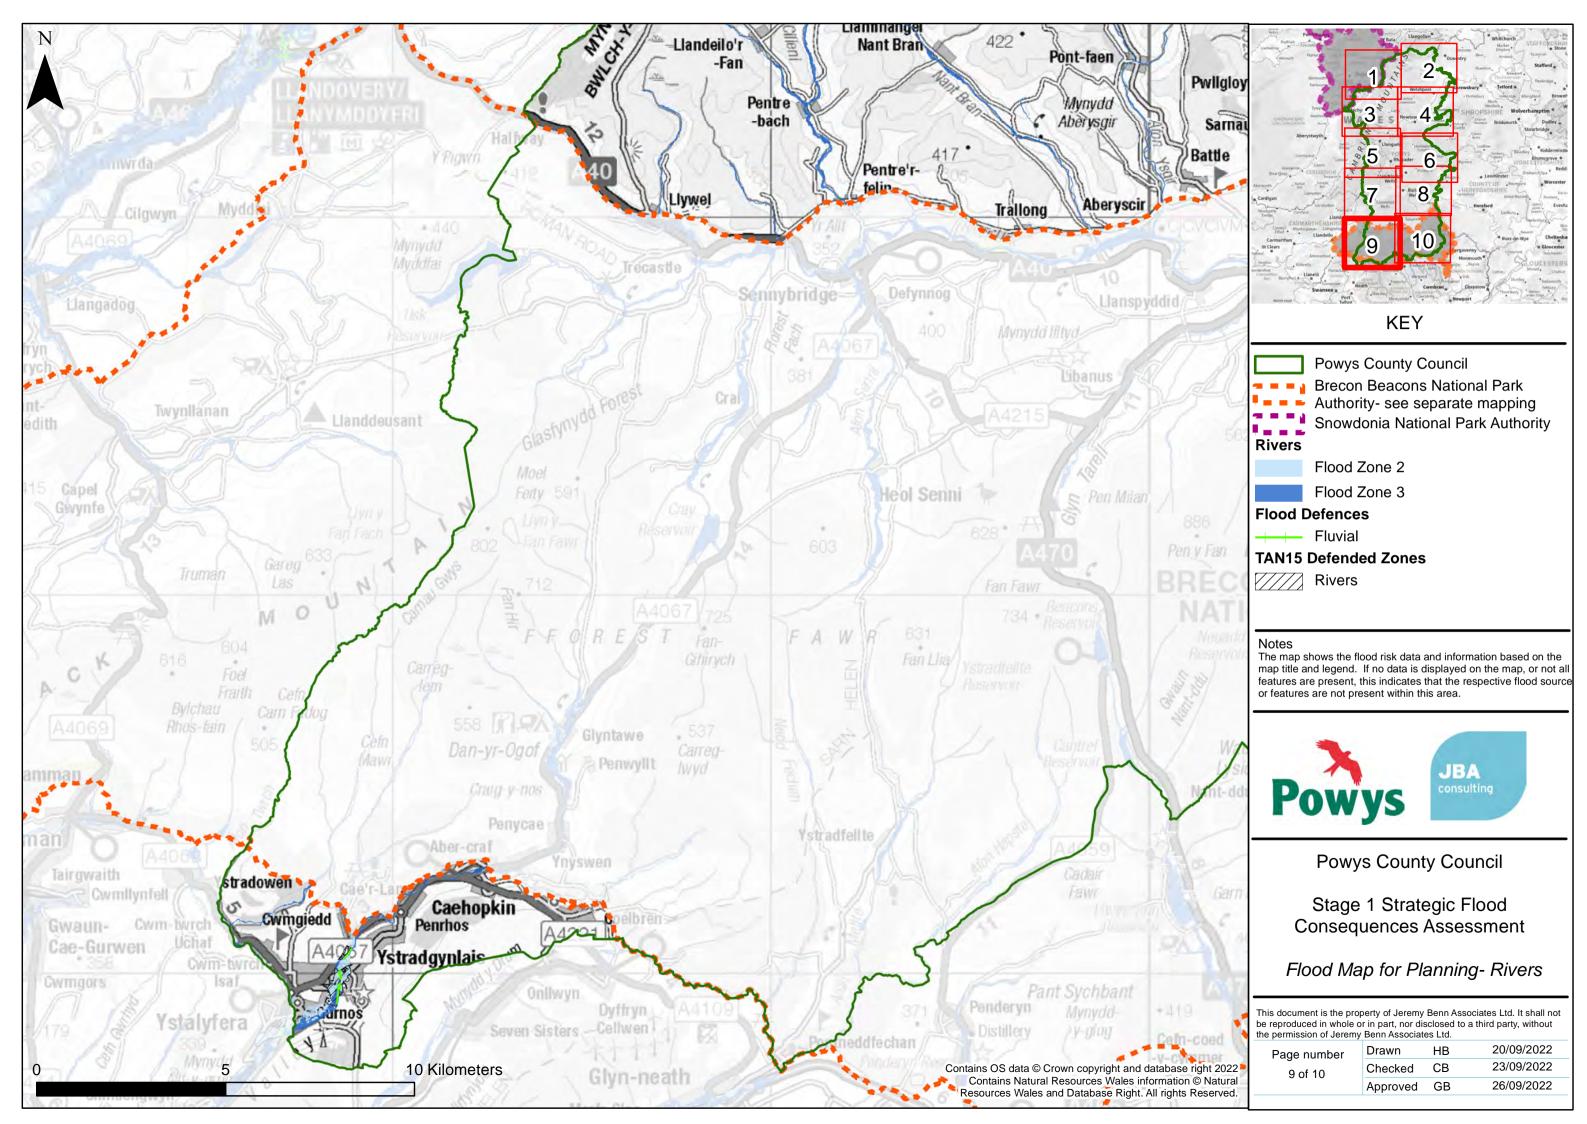

# Powys County Council

Brecon Beacons National Park
Authority- see separate mapping
Snowdonia National Park Authority

Flood Zone 2

Flood Zone 3
Flood Defences

+++ Fluvial

TAN15 Defended Zones

//// Rivers

The map shows the flood risk data and information based on the map title and legend. If no data is displayed on the map, or not all features are present, this indicates that the respective flood source or features are not present within this area.

**Powys County Council** 

Stage 1 Strategic Flood Consequences Assessment

Flood Map for Planning- Rivers

This document is the property of Jeremy Benn Associates Ltd. It shall not be reproduced in whole or in part, nor disclosed to a third party, without the permission of Jeremy Benn Associates Ltd.