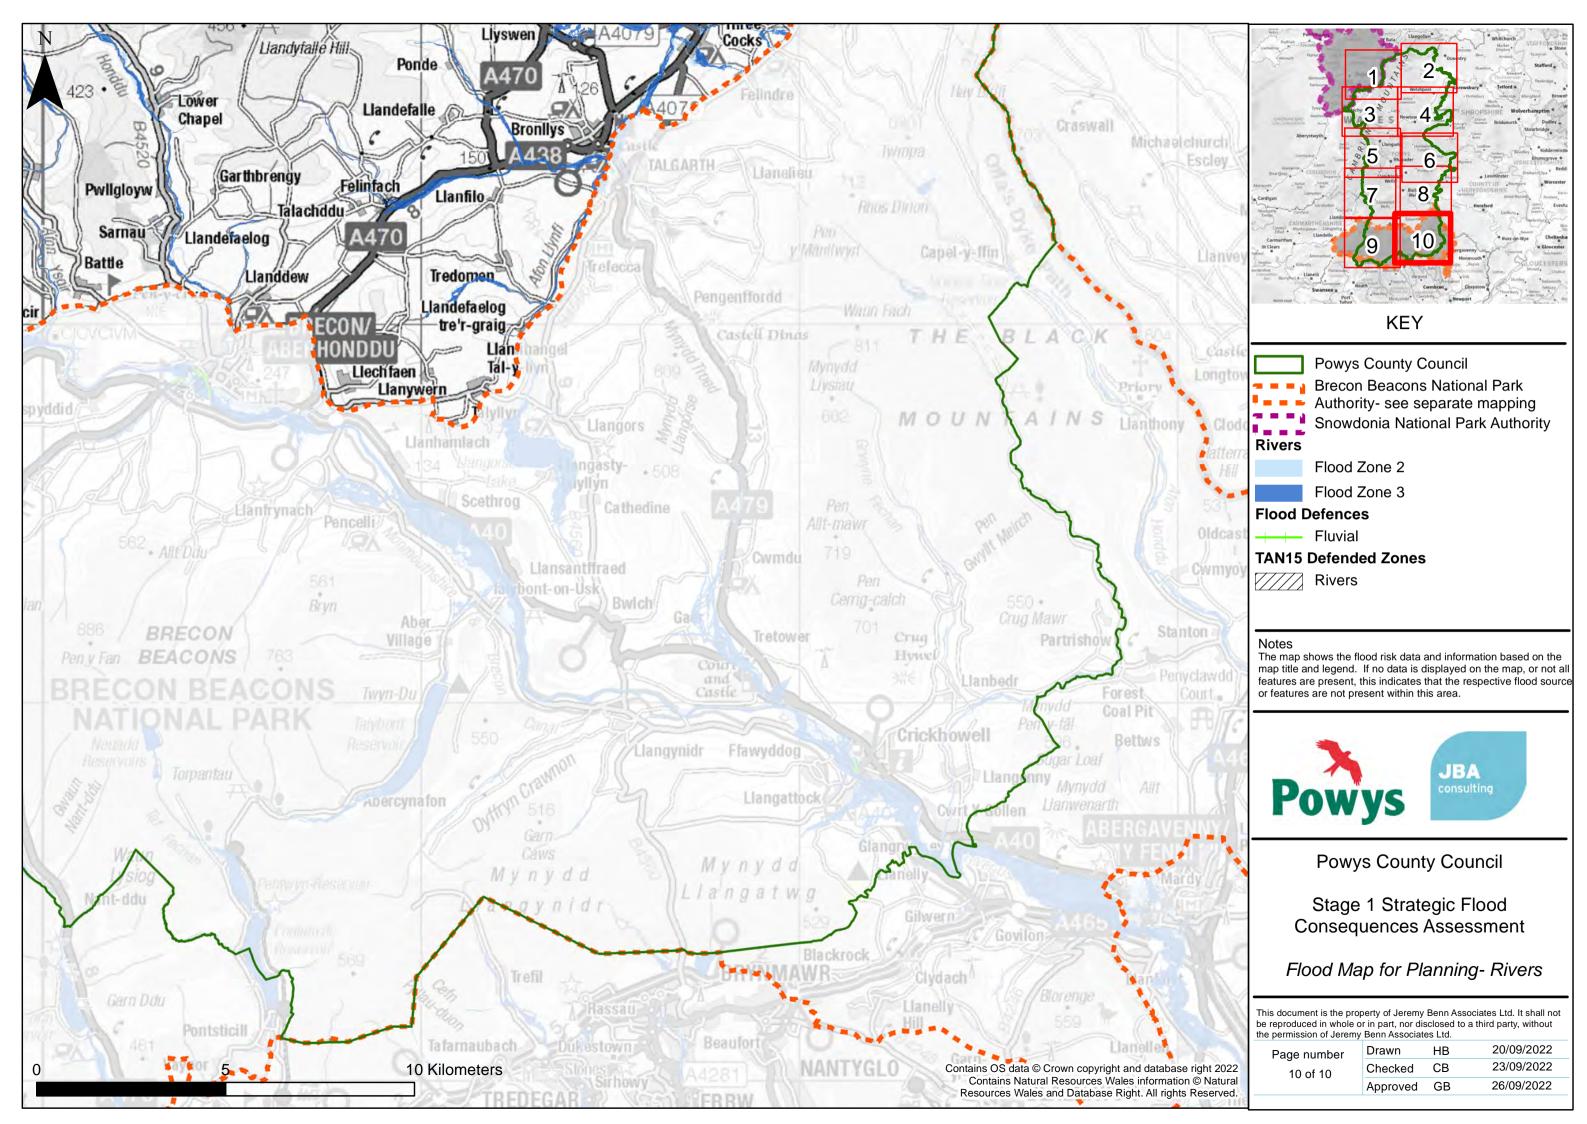

### **KEY**

**Powys County Council** ■ ■ Brecon Beacons National Park Authority- see separate mapping Snowdonia National Park Authority

Flood Zone 2

Flood Zone 3

## **Flood Defences**

Fluvial

#### **TAN15 Defended Zones**

Rivers

The map shows the flood risk data and information based on the map title and legend. If no data is displayed on the map, or not all features are present, this indicates that the respective flood source

**Powys County Council** 

Stage 1 Strategic Flood Consequences Assessment

Flood Map for Planning- Rivers

This document is the property of Jeremy Benn Associates Ltd. It shall not be reproduced in whole or in part, nor disclosed to a third party, without the permission of Jeremy Benn Associates Ltd.

| Page number<br>2 of 10 | Drawn    | НВ | 20/09/2022 |
|------------------------|----------|----|------------|
|                        | Checked  | СВ | 23/09/2022 |
|                        | Approved | GB | 26/09/2022 |