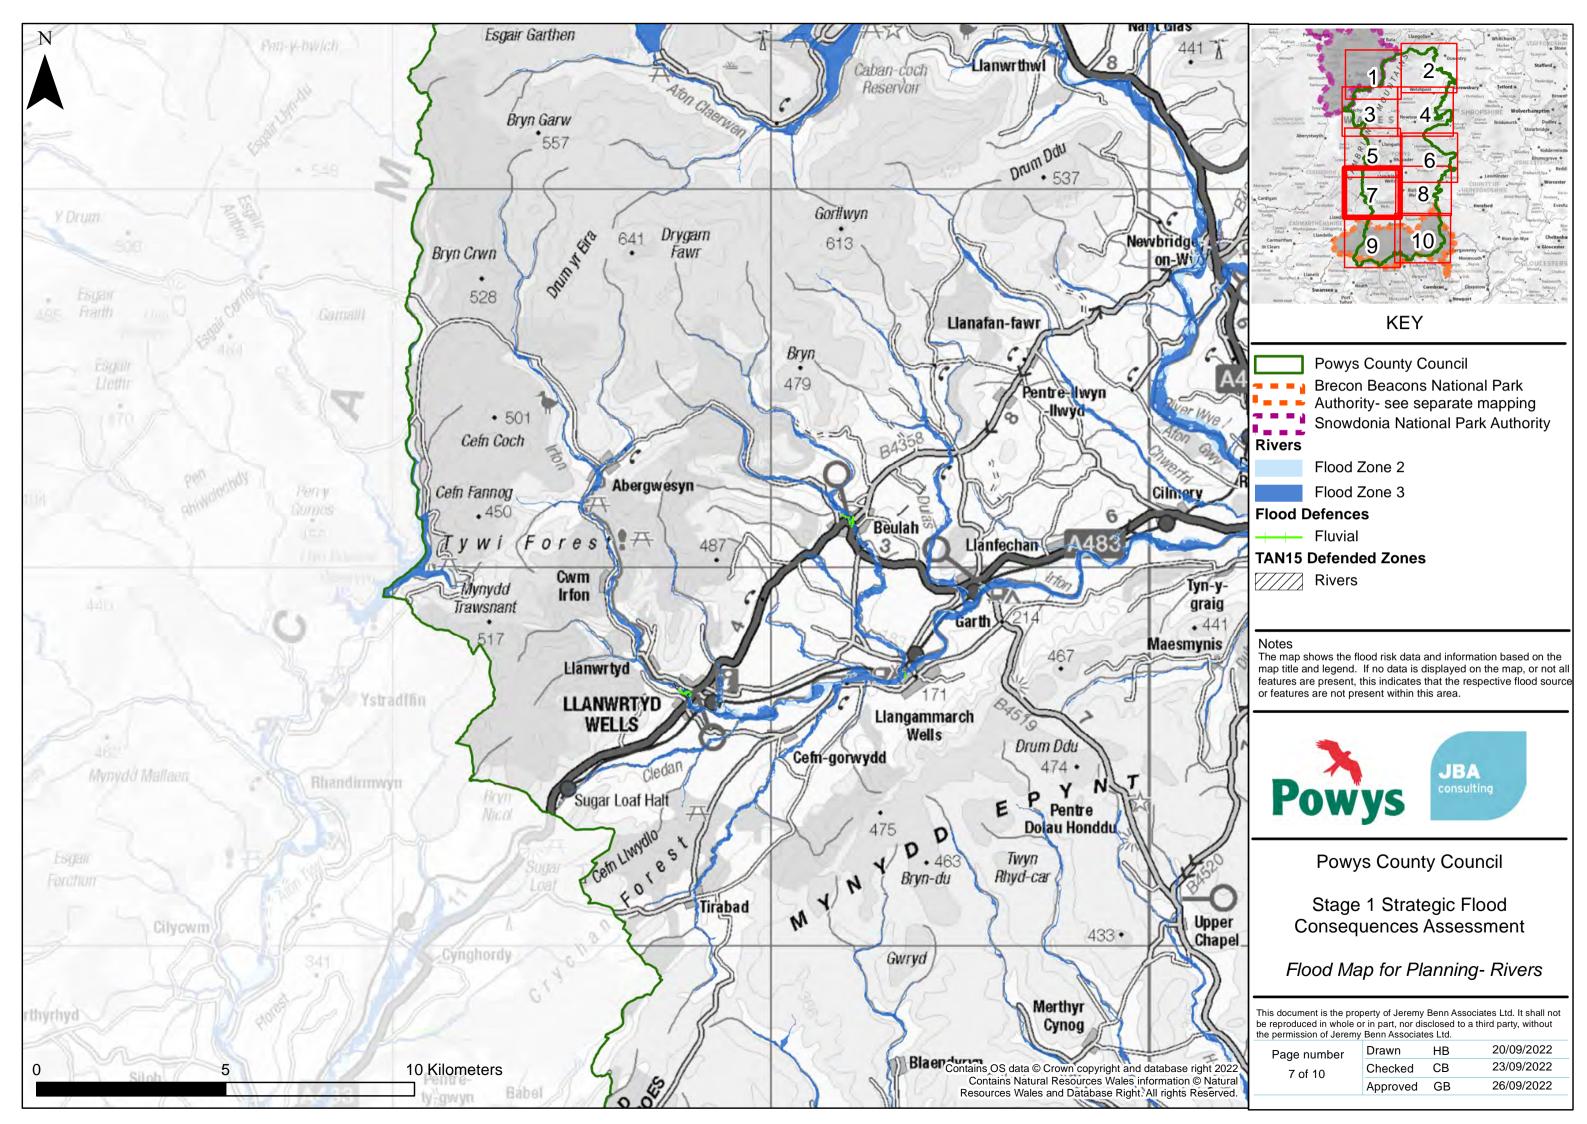

# Powys County Council

Brecon Beacons National Park
Authority- see separate mapping
Snowdonia National Park Authority

Flood Zone 2

Flood Zone 3
Flood Defences

+++ Fluvial

TAN15 Defended Zones

//// Rivers

The map shows the flood risk data and information based on the map title and legend. If no data is displayed on the map, or not all features are present, this indicates that the respective flood source or features are not present within this area.

**Powys County Council** 

Stage 1 Strategic Flood Consequences Assessment

Flood Map for Planning- Rivers

This document is the property of Jeremy Benn Associates Ltd. It shall not be reproduced in whole or in part, nor disclosed to a third party, without the permission of Jeremy Benn Associates Ltd.

| Page number<br>4 of 10 | Drawn    | НВ | 20/09/2022 |  |
|------------------------|----------|----|------------|--|
|                        | Checked  | СВ | 23/09/2022 |  |
|                        | Approved | GB | 26/09/2022 |  |