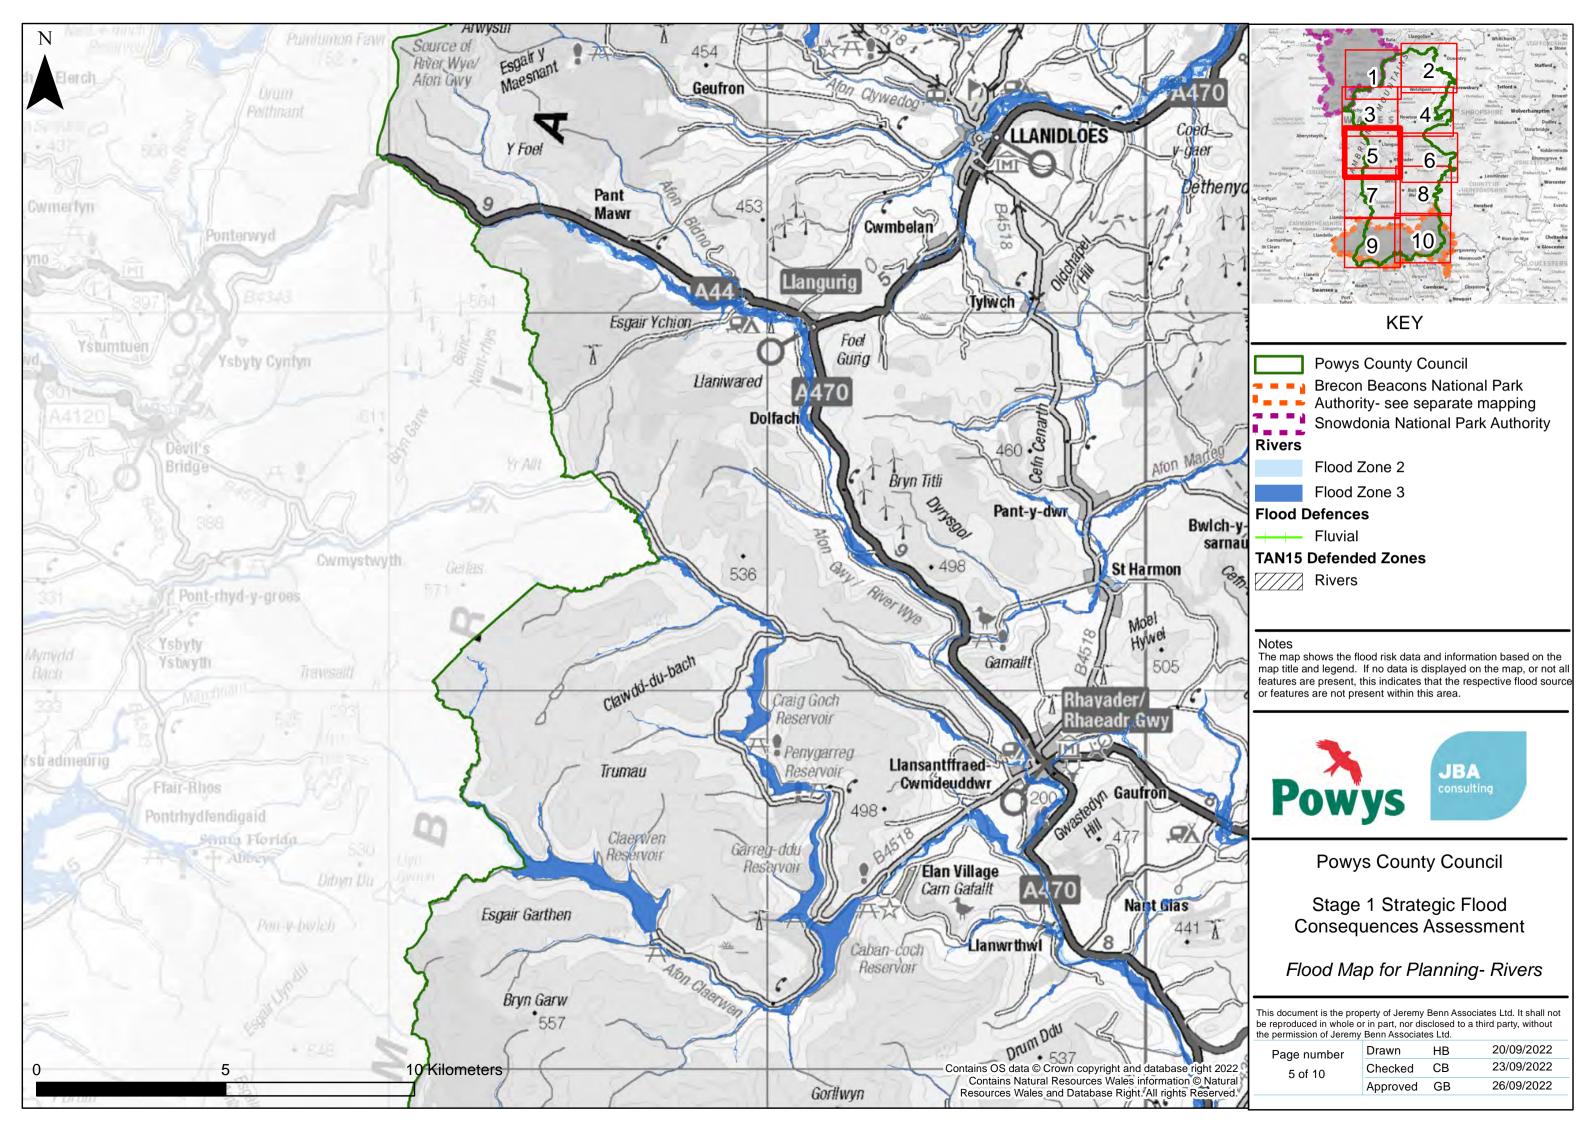

# Powys County Council

Brecon Beacons National Park
Authority- see separate mapping
Snowdonia National Park Authority

Flood Zone 2

Flood Zone 3
Flood Defences

+++ Fluvial

TAN15 Defended Zones

//// Rivers

The map shows the flood risk data and information based on the map title and legend. If no data is displayed on the map, or not all features are present, this indicates that the respective flood source or features are not present within this area.

**Powys County Council** 

Stage 1 Strategic Flood Consequences Assessment

Flood Map for Planning- Rivers

This document is the property of Jeremy Benn Associates Ltd. It shall not be reproduced in whole or in part, nor disclosed to a third party, without the permission of Jeremy Benn Associates Ltd.

| Page number<br>4 of 10 | Drawn    | НВ | 20/09/2022 |  |
|------------------------|----------|----|------------|--|
|                        | Checked  | СВ | 23/09/2022 |  |
|                        | Approved | GB | 26/09/2022 |  |