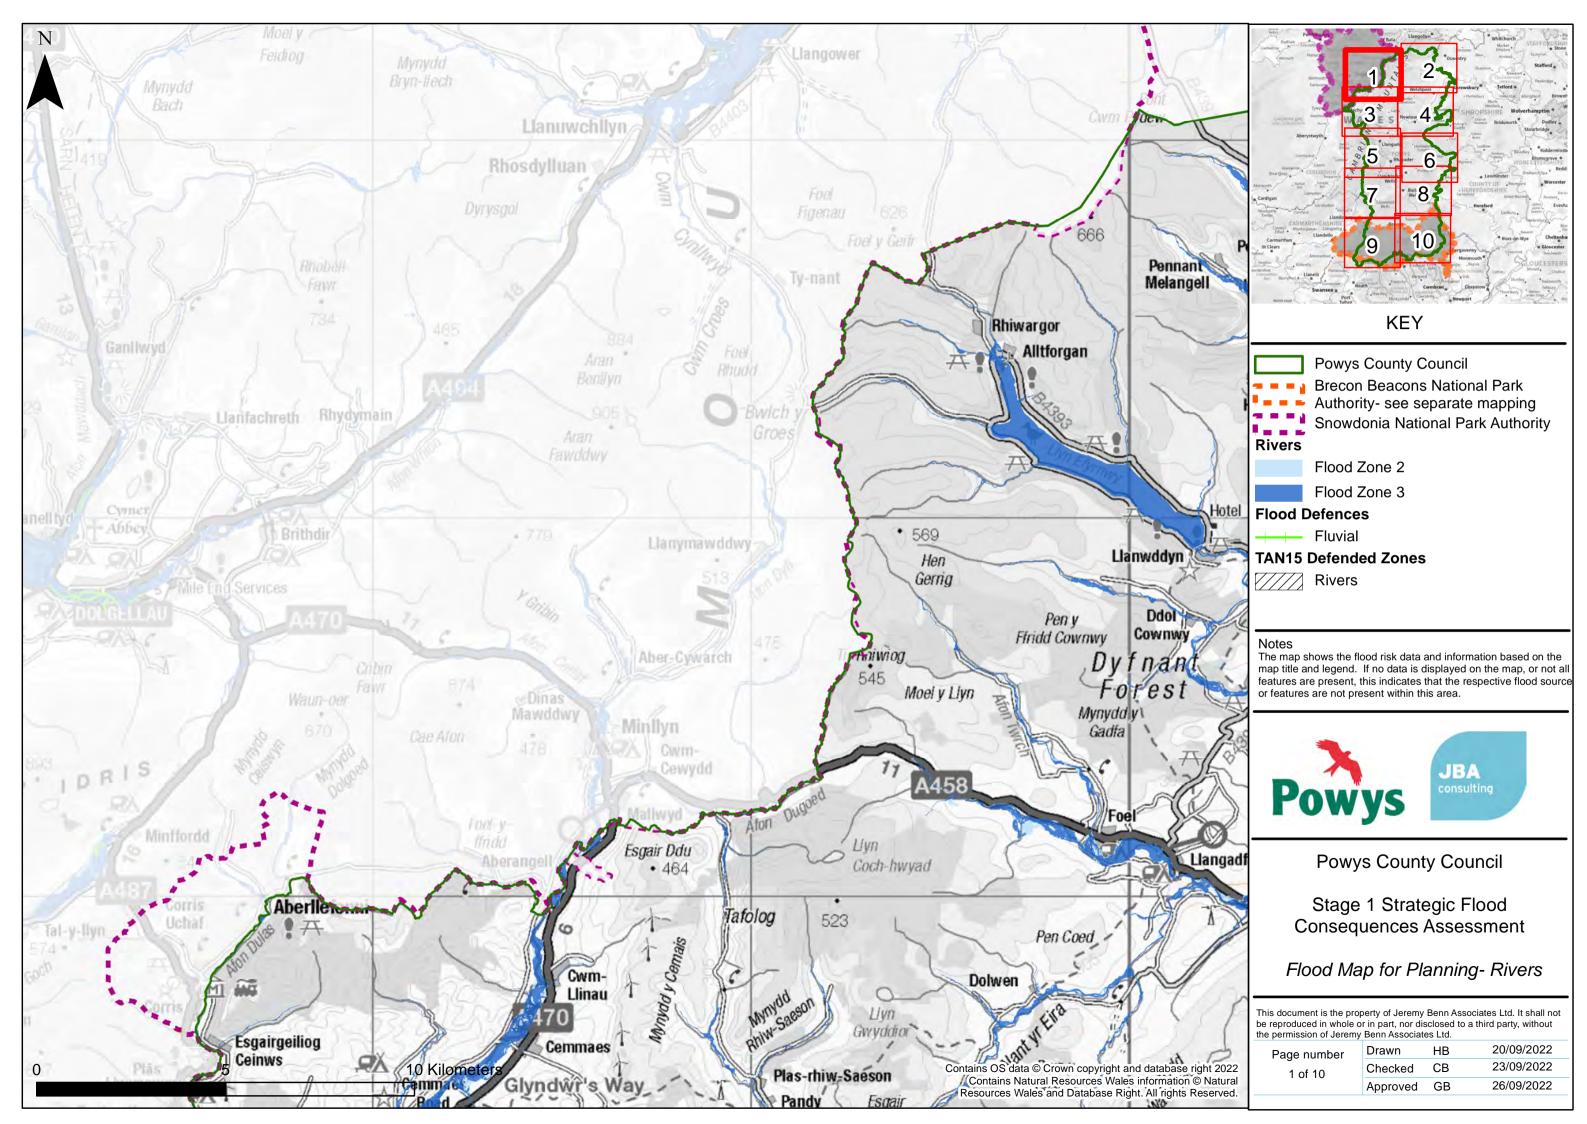

### **KEY**

**Powys County Council** ■ ■ Brecon Beacons National Park Authority- see separate mapping Snowdonia National Park Authority

Flood Zone 2

Flood Zone 3

## **Flood Defences**

Fluvial

#### **TAN15 Defended Zones**

Rivers

The map shows the flood risk data and information based on the map title and legend. If no data is displayed on the map, or not all features are present, this indicates that the respective flood source

**Powys County Council** 

Stage 1 Strategic Flood Consequences Assessment

Flood Map for Planning- Rivers

This document is the property of Jeremy Benn Associates Ltd. It shall not be reproduced in whole or in part, nor disclosed to a third party, without the permission of Jeremy Benn Associates Ltd.

| Page number<br>2 of 10 | Drawn    | НВ | 20/09/2022 |
|------------------------|----------|----|------------|
|                        | Checked  | СВ | 23/09/2022 |
|                        | Approved | GB | 26/09/2022 |