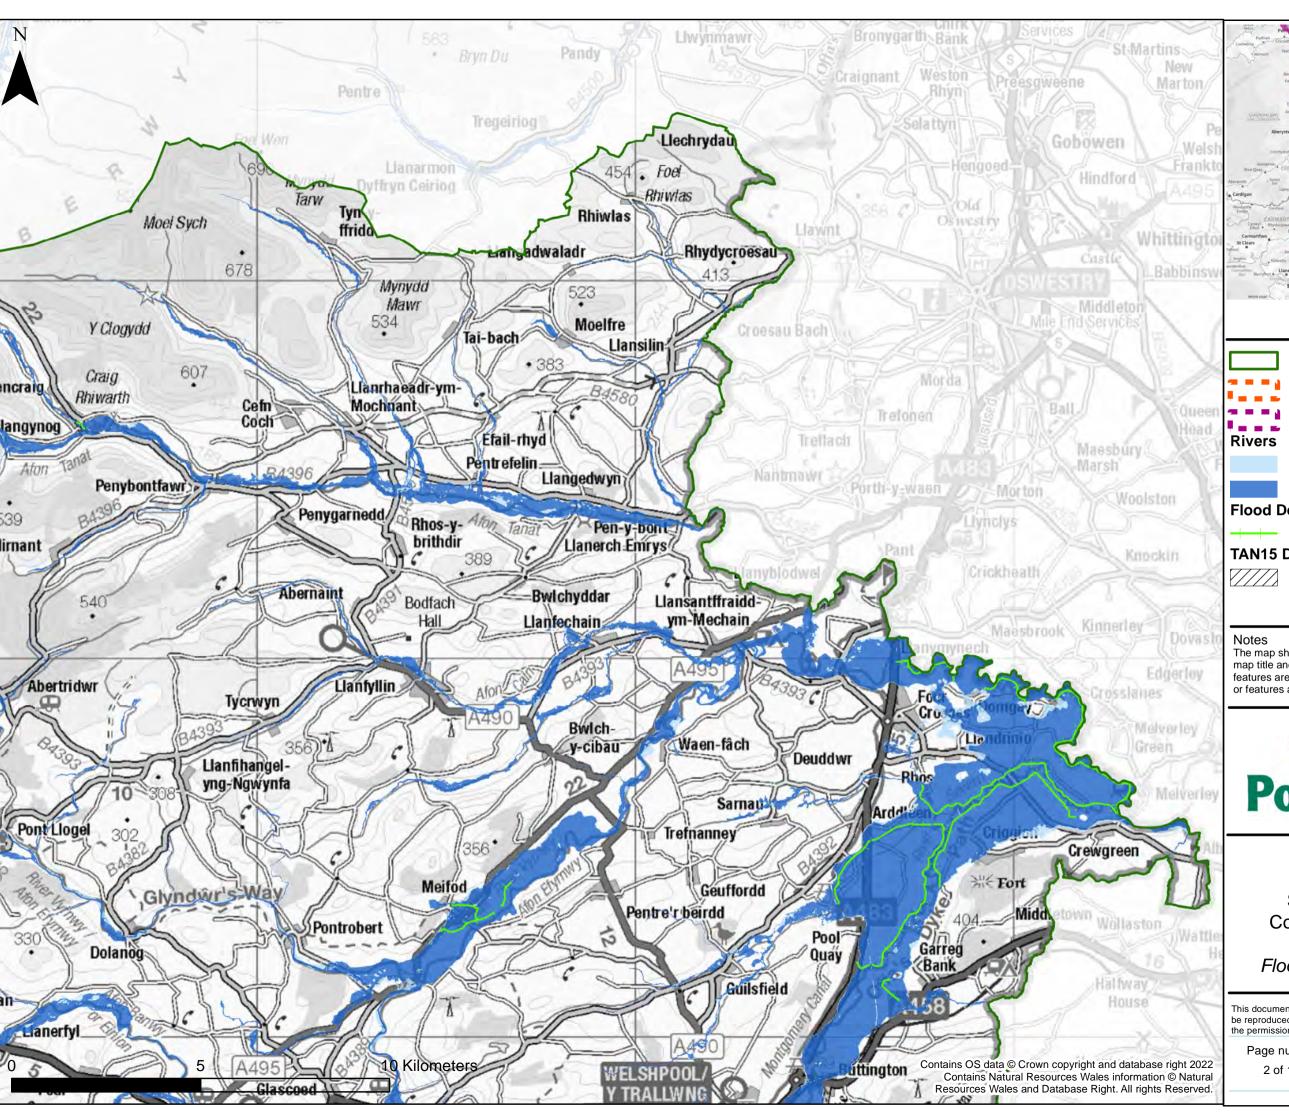

# Powys County Council

Brecon Beacons National Park
Authority- see separate mapping
Snowdonia National Park Authority

Flood Zone 2

Flood Zone 3
Flood Defences

+++ Fluvial

TAN15 Defended Zones

//// Rivers

The map shows the flood risk data and information based on the map title and legend. If no data is displayed on the map, or not all features are present, this indicates that the respective flood source or features are not present within this area.

**Powys County Council** 

Stage 1 Strategic Flood Consequences Assessment

Flood Map for Planning- Rivers

This document is the property of Jeremy Benn Associates Ltd. It shall not be reproduced in whole or in part, nor disclosed to a third party, without the permission of Jeremy Benn Associates Ltd.

| Page number<br>4 of 10 | Drawn    | НВ | 20/09/2022 |  |
|------------------------|----------|----|------------|--|
|                        | Checked  | СВ | 23/09/2022 |  |
|                        | Approved | GB | 26/09/2022 |  |