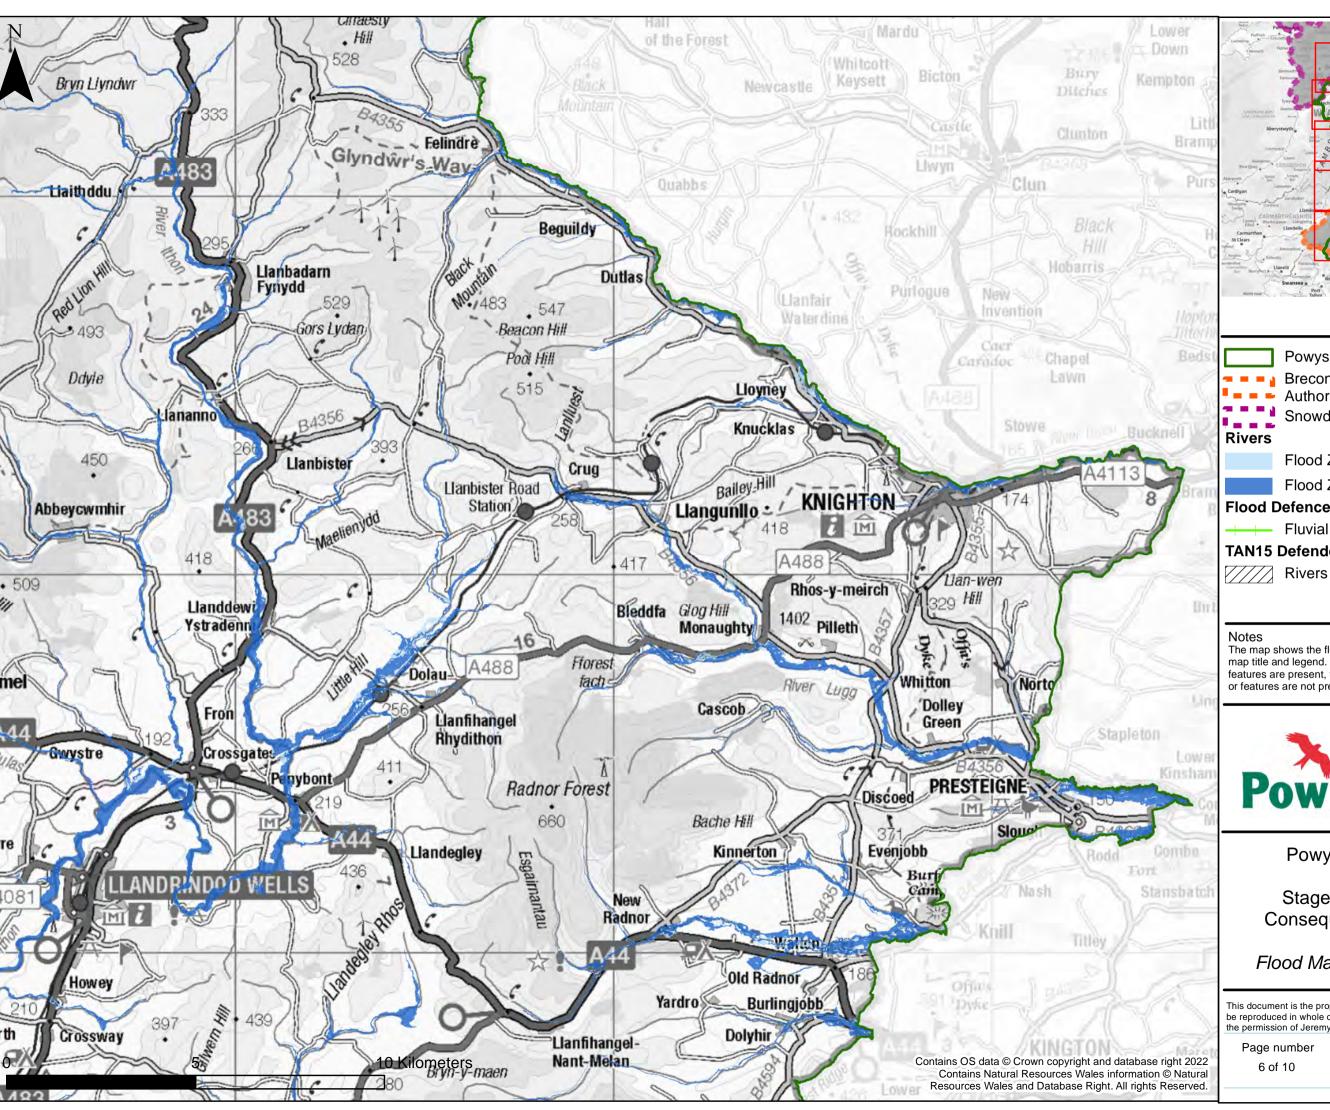

**Powys County Council** ■ ■ Brecon Beacons National Park Authority- see separate mapping

Snowdonia National Park Authority

Flood Zone 2

Flood Zone 3 **Flood Defences** 

**TAN15 Defended Zones** 

Rivers

The map shows the flood risk data and information based on the map title and legend. If no data is displayed on the map, or not all features are present, this indicates that the respective flood source or features are not present within this area.

**Powys County Council** 

Stage 1 Strategic Flood Consequences Assessment

Flood Map for Planning- Rivers

This document is the property of Jeremy Benn Associates Ltd. It shall not be reproduced in whole or in part, nor disclosed to a third party, without the permission of Jeremy Benn Associates Ltd.

| Page number<br>6 of 10 | D        | LID | 20/09/2022 |
|------------------------|----------|-----|------------|
|                        | Drawn    | НВ  | 20/09/2022 |
|                        | Checked  | СВ  | 23/09/2022 |
|                        | Approved | GB  | 26/09/2022 |