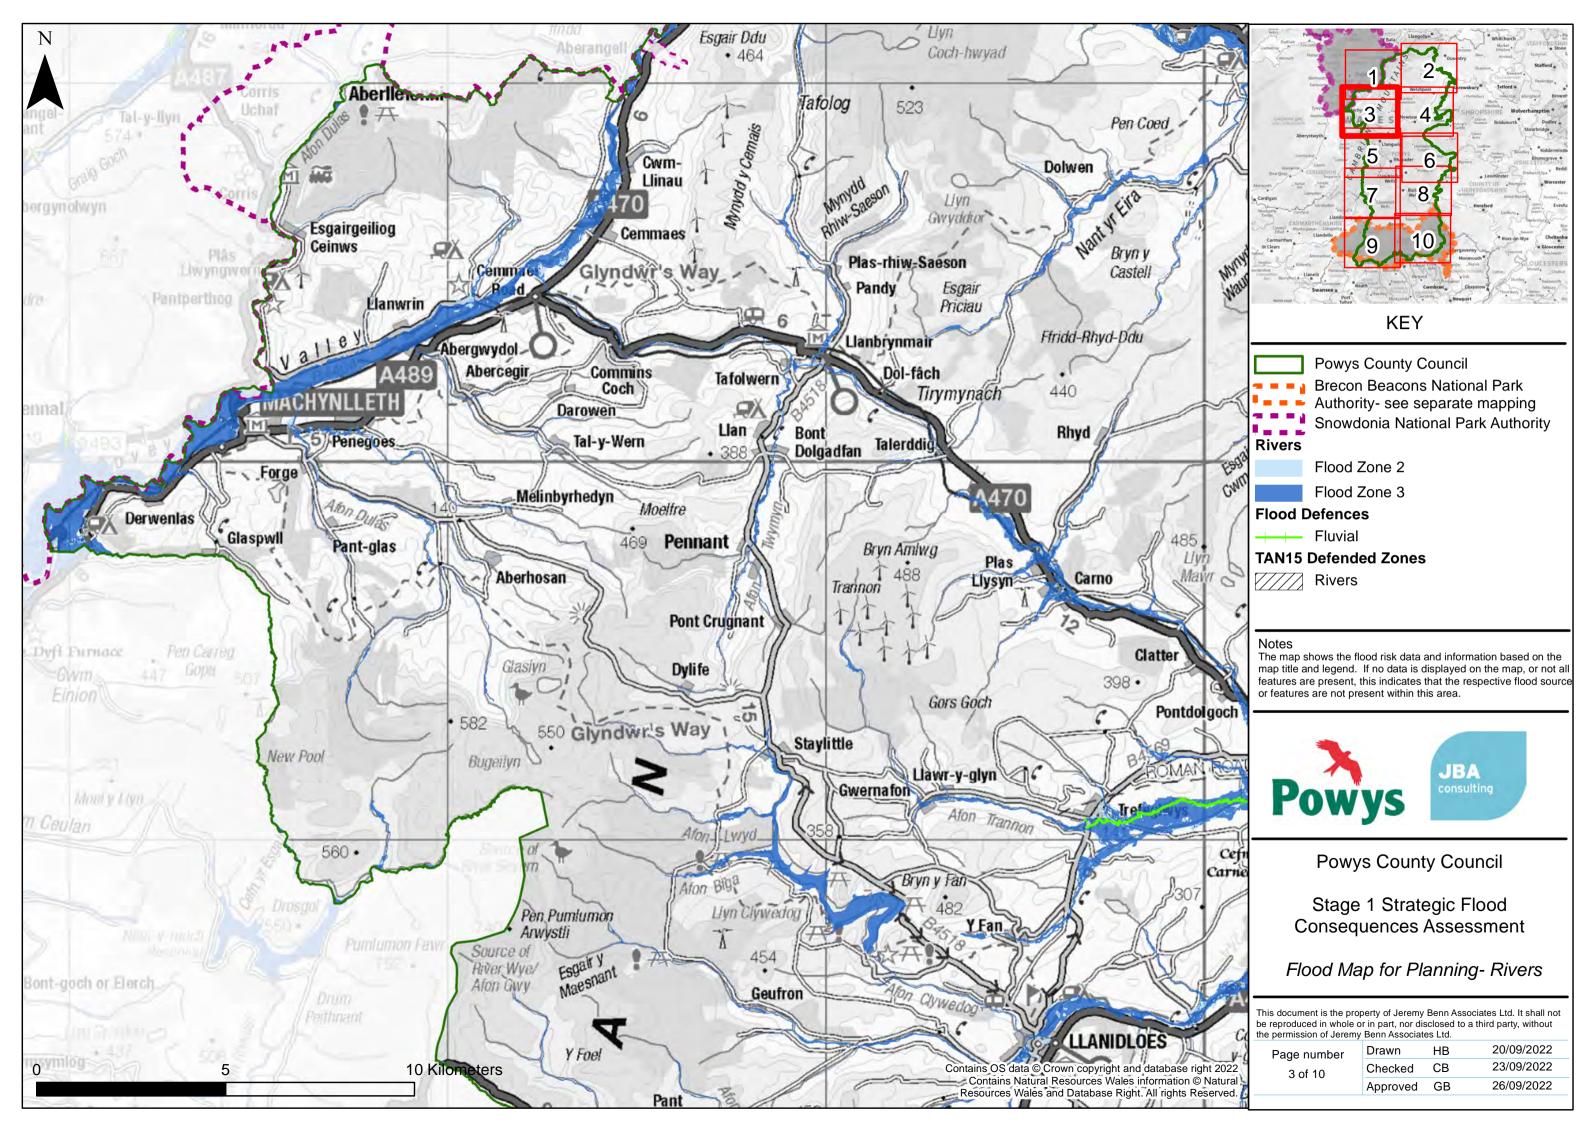

**Powys County Council** ■ ■ Brecon Beacons National Park Authority- see separate mapping

Snowdonia National Park Authority

Flood Zone 2

Flood Zone 3 **Flood Defences** 

**TAN15 Defended Zones** 

Rivers

The map shows the flood risk data and information based on the map title and legend. If no data is displayed on the map, or not all features are present, this indicates that the respective flood source or features are not present within this area.

**Powys County Council** 

Stage 1 Strategic Flood Consequences Assessment

Flood Map for Planning- Rivers

This document is the property of Jeremy Benn Associates Ltd. It shall not be reproduced in whole or in part, nor disclosed to a third party, without the permission of Jeremy Benn Associates Ltd.

| Page number<br>6 of 10 | D        | LID | 20/09/2022 |
|------------------------|----------|-----|------------|
|                        | Drawn    | НВ  | 20/09/2022 |
|                        | Checked  | СВ  | 23/09/2022 |
|                        | Approved | GB  | 26/09/2022 |