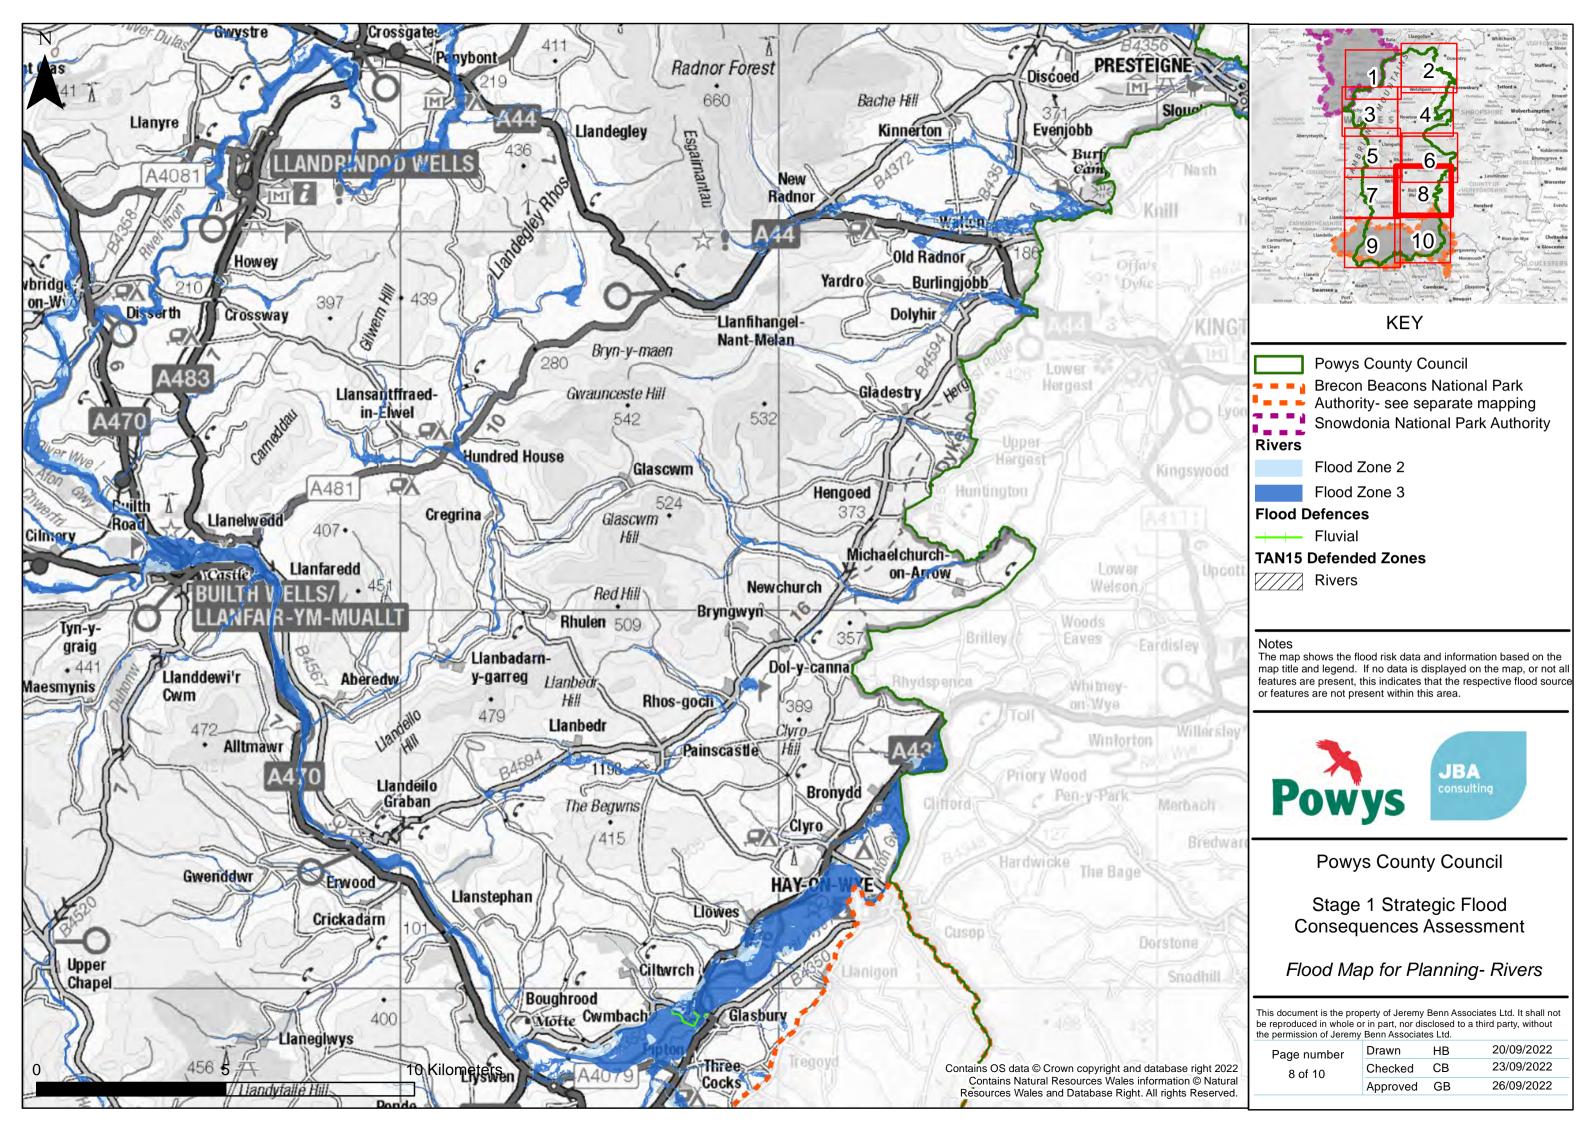

**Powys County Council** ■ ■ Brecon Beacons National Park Authority- see separate mapping

Snowdonia National Park Authority

Flood Zone 2

Flood Zone 3 **Flood Defences** 

**TAN15 Defended Zones** 

Rivers

The map shows the flood risk data and information based on the map title and legend. If no data is displayed on the map, or not all features are present, this indicates that the respective flood source or features are not present within this area.

**Powys County Council** 

Stage 1 Strategic Flood Consequences Assessment

Flood Map for Planning- Rivers

This document is the property of Jeremy Benn Associates Ltd. It shall not be reproduced in whole or in part, nor disclosed to a third party, without the permission of Jeremy Benn Associates Ltd.