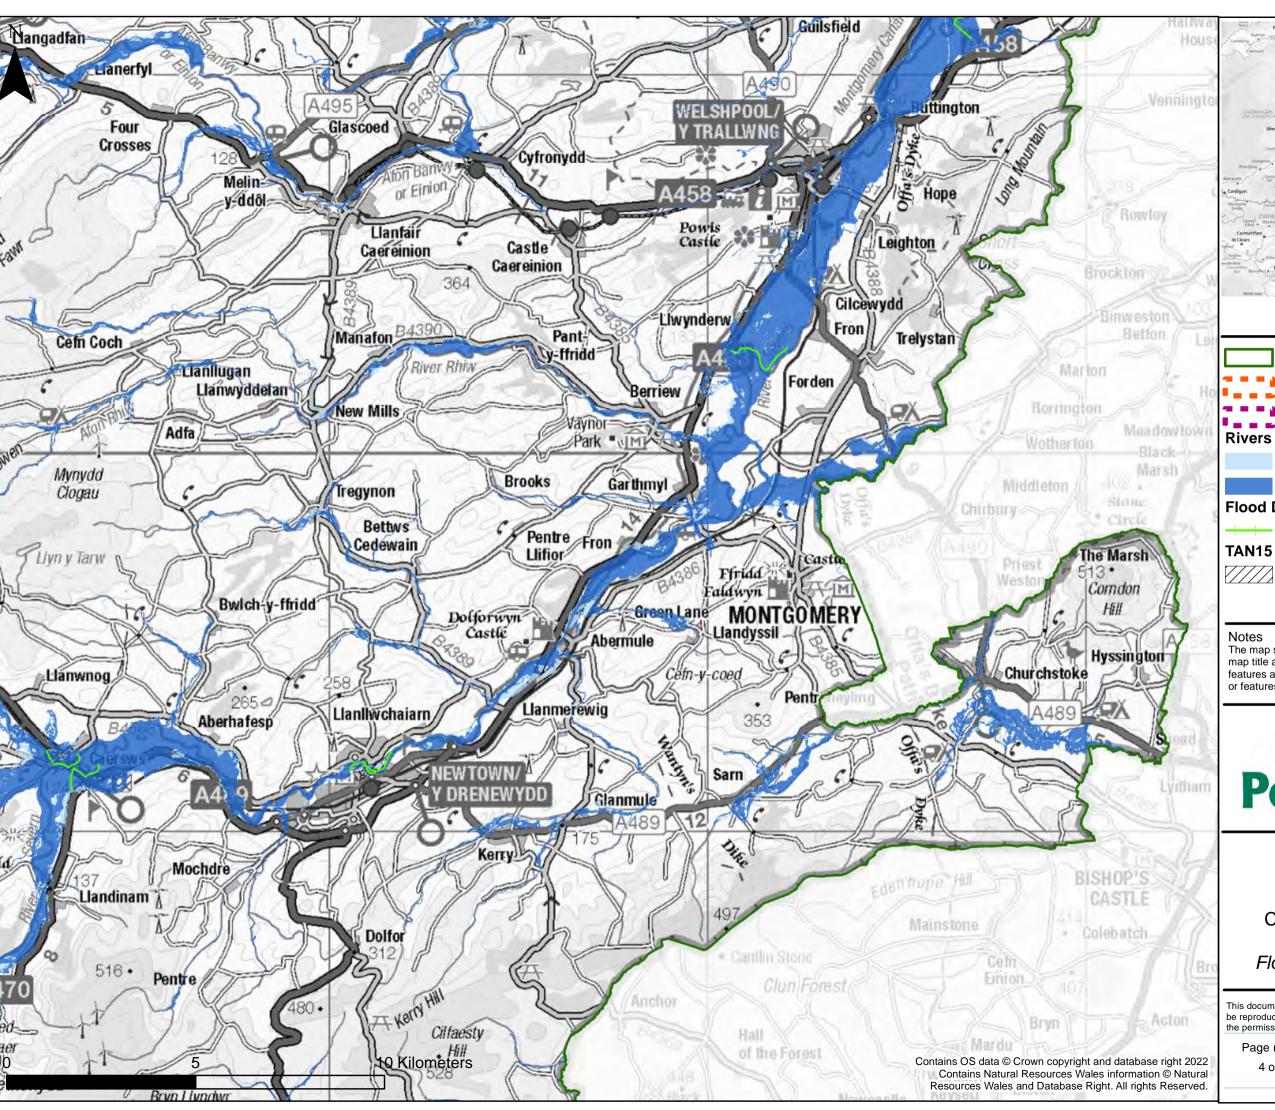

### **KEY**

**Powys County Council** ■ ■ Brecon Beacons National Park Authority- see separate mapping Snowdonia National Park Authority

Flood Zone 2

Flood Zone 3

## **Flood Defences**

Fluvial

#### **TAN15 Defended Zones**

Rivers

The map shows the flood risk data and information based on the map title and legend. If no data is displayed on the map, or not all features are present, this indicates that the respective flood source

**Powys County Council** 

Stage 1 Strategic Flood Consequences Assessment

Flood Map for Planning- Rivers

This document is the property of Jeremy Benn Associates Ltd. It shall not be reproduced in whole or in part, nor disclosed to a third party, without the permission of Jeremy Benn Associates Ltd.

| Page number<br>2 of 10 | Drawn    | НВ | 20/09/2022 |
|------------------------|----------|----|------------|
|                        | Checked  | СВ | 23/09/2022 |
|                        | Approved | GB | 26/09/2022 |